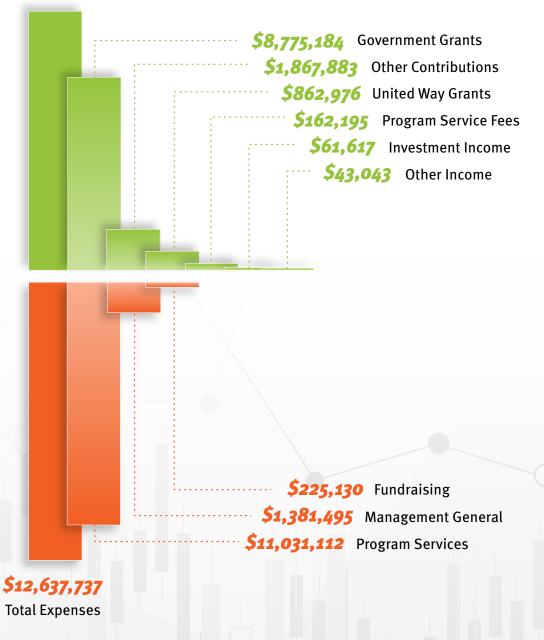

As you read through our annual report, you will learn more about the year's highlights, including a \$3 million grant award from the Texas Workforce Commission to develop a statewide business accelerator program to strengthen the state's child care system and a Blue Ribbon designation presented to our home-visiting program.